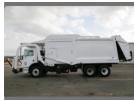

## MACK MRU613 2009

## Quality Refurbished Route Ready Trucks

## **TECHNICAL INFORMATION**

| Characteristic | Description              |
|----------------|--------------------------|
| VIN            | N/A                      |
| Brand          | Mack                     |
| Model          | MRU613                   |
| Year           | 2009                     |
| Body           | HEIL                     |
| Capacity       | 40 yds                   |
| Engine         | Mack MP7                 |
| Fuel Type      | Diesel                   |
| Mileage        | 188,000 Mlls             |
| Transmission   | Allison 4500 Automatic   |
| Class          | Class 8 (GVW 33001-15000 |
| Brackets       | Air                      |
| Horsepower     | 325-374                  |
| Cylinders      | 6                        |
| Hours          | 8,600                    |
|                |                          |

- Former municipal Texas city unit
- Ready for immediate delivery
- Units completely worked from the engine, transmission, cabin, transmission box, powertrain and suspension
- Complete Refurbished Route Ready Truck, New Paint, New Seals, New Cabin, New Hoses, New Pistons, New wheels