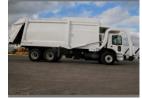

## MACK MRU613 2009

## Quality Refurbished Route Ready Trucks

## **TECHNICAL INFORMATION**

| Characteristic | Description              |
|----------------|--------------------------|
| VIN            | N/A                      |
| Brand          | Mack                     |
| Model          | MRU613                   |
| Year           | 2009                     |
| Body           | HEIL                     |
| Capacity       | 40 yds                   |
| Engine         | Mack MP7                 |
| Fuel Type      | Diesel                   |
| Mileage        | 188,000 Mlls             |
| Transmission   | Allison 4500 Automatic   |
| Class          | Class 8 (GVW 33001-15000 |
| Brackets       | Air                      |
| Horsepower     | 325-374                  |
| Cylinders      | 6                        |
| Hours          | 8,600                    |
|                |                          |

- Former municipal Texas city unit
- Ready for immediate delivery
- Units completely worked from the engine, transmission, cabin, transmission box, powertrain and suspension
- Complete Refurbished Route Ready Truck, New Paint, New Seals, New Cabin, New Hoses, New Pistons, New wheels