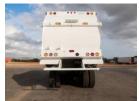

## **TECHNICAL INFORMATION**

| Characteristic | Description              |
|----------------|--------------------------|
| VIN            | N/A                      |
| Brand          | Mack                     |
| Model          | MRU613                   |
| Year           | 2009                     |
| Body           | HEIL                     |
| Capacity       | 40 yds                   |
| Engine         | Mack MP7                 |
| Fuel Type      | Diesel                   |
| Mileage        | 188,000 Mlls             |
| Transmission   | Allison 4500 Automatic   |
| Class          | Class 8 (GVW 33001-15000 |
| Brackets       | Air                      |
| Horsepower     | 325-374                  |
| Cylinders      | 6                        |
| Hours          | 8,600                    |
|                |                          |

- Former municipal Texas city unit
- Ready for immediate delivery
- Units completely worked from the engine, transmission, cabin, transmission box, powertrain and suspension
- Complete Refurbished Route Ready Truck, New Paint, New Seals, New Cabin, New Hoses, New Pistons, New wheels