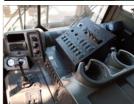

## **TECHNICAL INFORMATION**

| Characteristic | Description              |
|----------------|--------------------------|
| VIN            | N/A                      |
| Brand          | Mack                     |
| Model          | MRU613                   |
| Year           | 2009                     |
| Body           | HEIL                     |
| Capacity       | 40 yds                   |
| Engine         | Mack MP7                 |
| Fuel Type      | Diesel                   |
| Mileage        | 188,000 Mlls             |
| Transmission   | Allison 4500 Automatic   |
| Class          | Class 8 (GVW 33001-15000 |
| Brackets       | Air                      |
| Horsepower     | 325-374                  |
| Cylinders      | 6                        |
| Hours          | 8,600                    |
|                |                          |

- Former municipal Texas city unit
- Ready for immediate delivery
- Units completely worked from the engine, transmission, cabin, transmission box, powertrain and suspension
- Complete Refurbished Route Ready Truck, New Paint, New Seals, New Cabin, New Hoses, New Pistons, New wheels