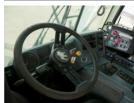

## **TECHNICAL INFORMATION**

| Characteristic | Description              |
|----------------|--------------------------|
| VIN            | N/A                      |
| Brand          | Mack                     |
| Model          | MRU613                   |
| Year           | 2009                     |
| Body           | HEIL                     |
| Capacity       | 40 yds                   |
| Engine         | Mack MP7                 |
| Fuel Type      | Diesel                   |
| Mileage        | 188,000 Mlls             |
| Transmission   | Allison 4500 Automatic   |
| Class          | Class 8 (GVW 33001-15000 |
| Brackets       | Air                      |
| Horsepower     | 325-374                  |
| Cylinders      | 6                        |
| Hours          | 8,600                    |
|                |                          |

- Former municipal Texas city unit
- Ready for immediate delivery
- Units completely worked from the engine, transmission, cabin, transmission box, powertrain and suspension
- Complete Refurbished Route Ready Truck, New Paint, New Seals, New Cabin, New Hoses, New Pistons, New wheels