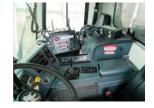

## **TECHNICAL INFORMATION**

| Characteristic | Description              |
|----------------|--------------------------|
| VIN            | N/A                      |
| Brand          | Mack                     |
| Model          | MRU613                   |
| Year           | 2009                     |
| Body           | HEIL                     |
| Capacity       | 40 yds                   |
| Engine         | Mack MP7                 |
| Fuel Type      | Diesel                   |
| Mileage        | 188,000 Mlls             |
| Transmission   | Allison 4500 Automatic   |
| Class          | Class 8 (GVW 33001-15000 |
| Brackets       | Air                      |
| Horsepower     | 325-374                  |
| Cylinders      | 6                        |
| Hours          | 8,600                    |
|                |                          |

- Former municipal Texas city unit
- Ready for immediate delivery
- Units completely worked from the engine, transmission, cabin, transmission box, powertrain and suspension
- Complete Refurbished Route Ready Truck, New Paint, New Seals, New Cabin, New Hoses, New Pistons, New wheels